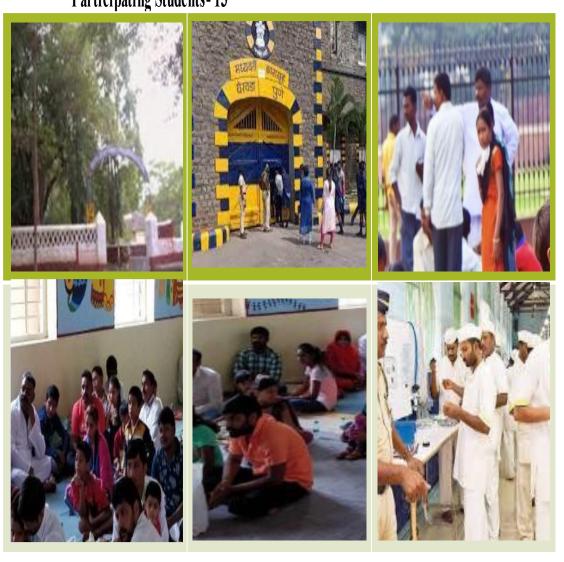

#### Report

Criminology is taught in B.A.III in the Department of Sociology. To understand the subject of criminology in a better way and to meet the inmates of the prison, the Department of Sociology d. Visited Yerawada Jail on 07/01/2015. During this visit, the students studied the daily routine life and work AND d of the inmates in the prison. Some prisoners narrated their personal experiences. The visit to Yerawada Jail proved to be extremely important in enriching the knowledge of the students as the visit gave the students an experience of prison life in the jail.

Participant student- 13

Date- 7 /01/2015

| Visit to Yerawada Jail Pune. |                     |  |
|------------------------------|---------------------|--|
| Participant Faculty          |                     |  |
|                              |                     |  |
| 1                            | Prin. B.N. Kalekar  |  |
| 2                            | Prof. R. P. Pawar   |  |
| Participant Students         |                     |  |
|                              |                     |  |
| 1090                         | Bodhe Alka Suresh   |  |
| 1091                         | Chavan Vishal Nivas |  |

## **Department of Sociology- 2014- 15**

Visit Yerawada Jail Pune.

Participant student- 13, Date- 7 /01/2015

# EXPERIENTIAL LEARNING

Visit to Yerawada Central Jail 201415 Participating Students-13