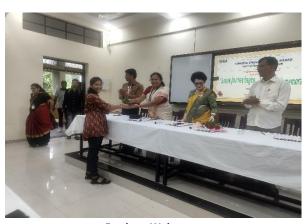

## Some Glimpses

Introduction - Dr. J. U. Dixit

felicitation

**Freshers Welcome** 

**Freshers Welcome** 

**Freshers Welcome** 

Freshers Welcome

Estd. 1st. Ma 1971

#### **Programme Proceedings**

The programme commenced with an **introductory speech** by **Dr. J. U. Dixit**, who warmly welcomed the students and emphasized the importance of discipline and values in academic life.