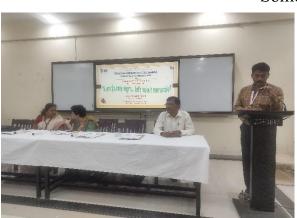

## Some Glimpses

Introduction - Dr. J. U. Dixit

felicitation

**Freshers Welcome** 

**Freshers Welcome** 

**Freshers Welcome** 

Freshers Welcome

Estd. 1st. Ma 1971

#### **Programme Proceedings**

The programme commenced with an **introductory speech** by **Dr. J. U. Dixit**, who warmly welcomed the students and emphasized the importance of discipline and values in academic life.