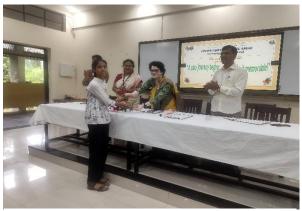

## Some Glimpses

Introduction - Dr. J. U. Dixit

felicitation

**Freshers Welcome** 

**Freshers Welcome** 

**Freshers Welcome** 

Freshers Welcome

Estd. 1st. Ma 1971

This was followed by a **Freshers' Welcome**, creating a warm and inclusive environment for the new students.

The session then proceeded with an in-depth presentation on the **Code of Conduct and Introduction to Various Committees**; wherein respective committee coordinators highlighted their roles and responsibilities: