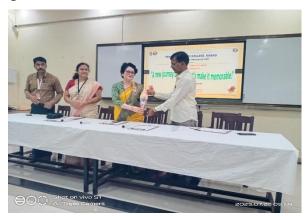

## Some Glimpses

Introduction - Dr. J. U. Dixit

felicitation

**Freshers Welcome** 

**Freshers Welcome** 

**Freshers Welcome** 

Freshers Welcome

Estd. 1st. Ma 1971

Presidential Speech – Prof. (Dr.) Swati R. Sarode – Principal In-charge

**Freshers Welcome** 

Vote of Thanks – Prof. M. S. Bagwan