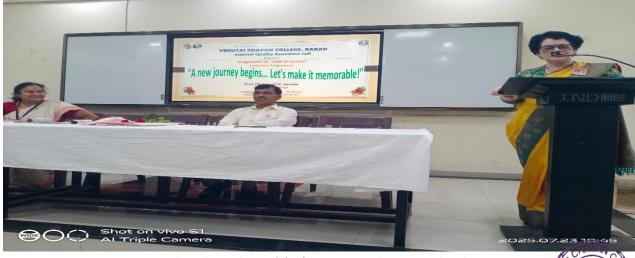

Presidential Speech – Prof. (Dr.) Swati R. Sarode – Principal In-charge

**Freshers Welcome** 

Vote of Thanks – Prof. M. S. Bagwan

Each committee representative explained the functions of their respective cells, highlighting avenues available for student participation and support.

The **Presidential Address** was delivered by **Prof. (Dr.) S. R. Sarode**, Principal (Incharge), who congratulated the students for choosing the institution and urged them to pursue excellence with integrity, responsibility, and active involvement in campus life.

The programme concluded with a **Vote of Thanks** by **Prof. M. S. Bagwan**, who expressed gratitude towards all the coordinators, participants, faculty, and organizing members for making the event successful.