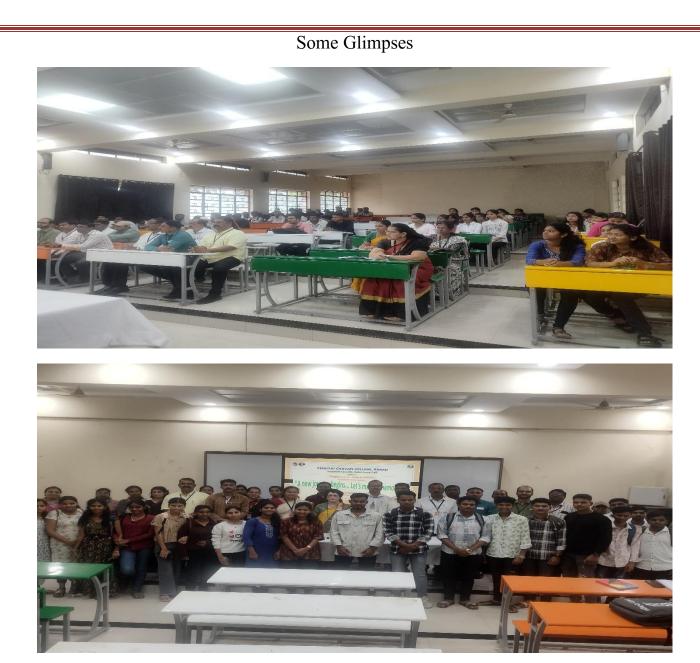

## Some Glimpses

Introduction - Dr. J. U. Dixit

felicitation

**Freshers Welcome** 

**Freshers Welcome** 

**Freshers Welcome** 

Freshers Welcome

Estd. 1st. Ma 1971

Presidential Speech – Prof. (Dr.) Swati R. Sarode – Principal In-charge

**Freshers Welcome** 

Vote of Thanks – Prof. M. S. Bagwan