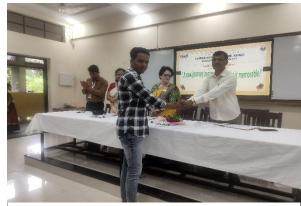

## Some Glimpses

Introduction - Dr. J. U. Dixit

felicitation

**Freshers Welcome** 

**Freshers Welcome** 

**Freshers Welcome** 

Freshers Welcome

Estd. 1st. Ma 1971

This was followed by a **Freshers' Welcome**, creating a warm and inclusive environment for the new students.

The session then proceeded with an in-depth presentation on the **Code of Conduct and Introduction to Various Committees**; wherein respective committee coordinators highlighted their roles and responsibilities: