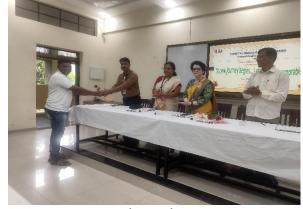

## Some Glimpses

Introduction - Dr. J. U. Dixit

felicitation

**Freshers Welcome** 

**Freshers Welcome** 

**Freshers Welcome** 

Freshers Welcome

Estd. 1st. Ma 1971

This was followed by a **Freshers' Welcome**, creating a warm and inclusive environment for the new students.

The session then proceeded with an in-depth presentation on the **Code of Conduct and Introduction to Various Committees**; wherein respective committee coordinators highlighted their roles and responsibilities: