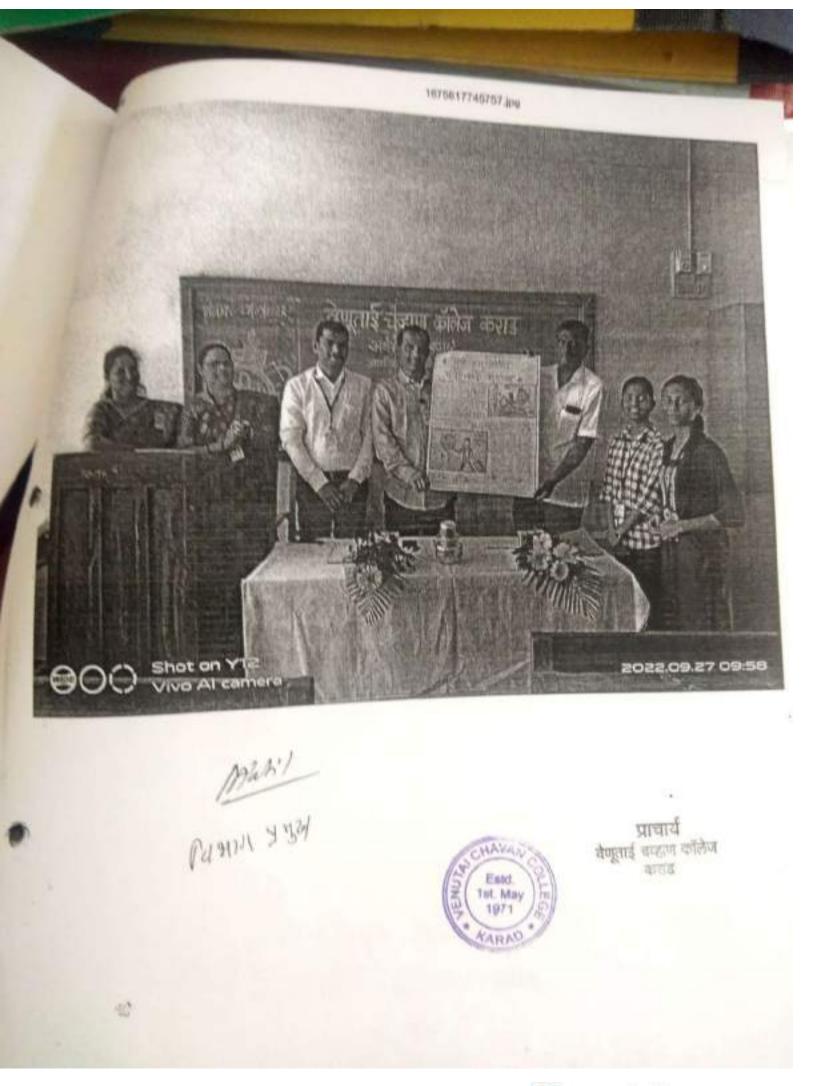

## वेण्ताई चव्हाण कॉलेज कराड अर्थशास्त्र विभाग

नोटीस

दिनांक : 22/09/2022

महाविद्यालयातील सर्व विद्यार्थ्यांना कळविण्यात येते की, अर्थशास्त्र विभागाच्या वतीने जागतिक पर्यटन दिनानिमित्त वार मंगळवार, दिनांक 27/09/2022 रोजी सकाळी 9:30 वाजला भारतीय अर्थव्यवस्थेतील पर्यटनाचे महत्त्व या विषयावर प्रा.जे.के. पटेल, अर्थशास्त्र विभाग प्रमुख, कला वाणिज्य महाविद्यालय उंडाळे यांचे व्याख्यान आयोजित केले आहे.तरी सर्व विद्यार्थांनी उपस्थित राहावे.

विभाग प्रमुख

423

प्राचार्य वेणुताई चन्हाण कॉलेज

"Be one with the downtrodden and the under privileged"
Shri Shivaji Education Society's Board for Higher Education, Vidyanagar, Karad

## VENUTAI CHAVAN COLLEGE, KARAD

Department of Economics

Organized World Tourism Day 2022

onImportance of tourism in Indian economy

#### Table Programme

Welcome and Proem

Chief Guest Introduction

: Dr. A.B.Mulik

Chief Guest

:Prof. J.K. Patel

(Arts, Commerce .College Undale)

President

: Principal, Dr L. G. Jadhav

Vote of Thanks

: Mrs. S.D.Dange

Anchoring

5

14

: Mrs. S. R.Patil

Day & Date: Tuesday 27-Sapt -2022

Time: 9:30 AM

Venue: L. Hall No.09

#### अहवाल

अर्थशास्त्र विभागाच्या वतीने विद्वार्थ्यांना पर्यटन या विषयाचे सहस्व लक्षात यावे या उद्देशाने; 27 सप्टेंबर 2022 रोजी जागतिक पर्यटन दिन साजरा करण्यात आसा या दिनानिमिन भारतीय अर्थव्यवस्थेतील पर्यटनाचे महत्त्व या विषयावर प्रा. जे. के. पटेल यांच्या व्याख्यानाचे आयोजन करण्यात आले. याप्रसंगी मार्गदर्शन करताना प्रा. जे. के. पटेल हे म्हणाले की, पर्यटन हे अर्थव्यवस्थेतील महत्वाचे क्षेत्र आहे. पर्यटनाम्ळे राष्ट्राचा सर्वांगीण विकास होण्यास मदत होते. पर्यटनामुळे विदेशी चलन प्राप्त होते त्यामुळे देशाच्या गंगाजळील वाड होते. तसेच जान आणि तंत्रज्ञान यांची देवाणधेवाण होते. पर्यटनामुळे भाषेचा विकास होतो आणि पर्यटनामुळे देशात रोजगाराच्या अनेक संधी उपलब्ध होतात. कार्यक्रमाच्या अध्यक्षस्थानी महविद्यालयाचे प्राचार्य डॉ. एल. जी. जाधव है होते. अध्यक्षीय मनोगत व्यक्त करतामा प्राचार्य डॉ. एल. जी. जाधव स्हणाले की, "जगातील अनेक देशांच्या अर्थव्यवस्था ह्या पर्यटनावर अवलंबून आहेत. पर्यटनामुळे राष्ट्राराष्ट्रातील संबंध सलोख्याचे होतात. व व्यापारात वाढ होते. त्यामुळे सर्वच राष्ट्रांचा विकास होण्यास मदत होते. विशेषता: ग्रामीण भागाच्या विकासात पर्यटनाची भूमिका महत्वाची आहे. त्यासाठी असे दिन साजरे करून विद्यार्थ्यामध्ये त्याविषयी जाणीव जागृती निर्माण करणे -आवश्यक आहे.या कार्यक्रमात बी. ए. भाग दोन मधील विद्यार्थिनी कु. वैष्णवी मोरे आणि कु. वृषाली कांबळे यांनी तयार केलेल्या "अर्थव्यवस्थेतील पर्यटनाचे महत्व" या विषयावरील भितीपत्रकाचे पाह्ण्यांच्या हस्ते प्रकाशन करण्यात आले. या कार्यक्रमाचे प्रास्ताविक डॉ. ए. वी. मळीक यांनी केले तर कार्यक्रमाचे आभार सी. एस. डी. डांगे यांनी मानले. स्वसंचालन प्रा. सी. एस. आर. पाटील यांनी केले. सदर कार्यक्रमास प्राध्यापक प्राध्यापिका, विद्यार्थी विद्यार्थिनी बहसंख्येने उपस्थित होते.