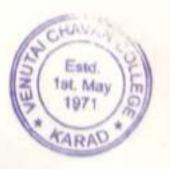

## वेणूताई चव्हाण कॉलेज, कराड भूगोलशास्त्र विभाग

स्चना

**冠. 1瓜01.2023** 

BA व MA भूगोलशास्त्र विषयाच्या विध्यार्थ्यांना सूचित करण्यात येते कि, दि. 19/1/2013 रोजी सकाळी 10.00 वा. भूगोलशास्त्र दिन साजरा केला जात आहे. तरी विभागातील सर्व विध्यार्थ्यांनी सदर कार्यक्रमासाठी उपस्थित राहणे आवश्यक आहे याची नोंद घ्यावी.

Department of Geography,

Balasaheb Desai College, Patan.

Sub- Invitation for Geography Day celebration...

Respected Sir,

As per the above given subject matter, you are invited as a Chief Guest for the Geography Day celebration on 19th January, 2023 at Venutai Chavan College, Karad. Hence, you have a request you present on this occasion on time at 9:30 am at Venutai Chavan College, Karad.

### वेण्ताई चव्हाण कॉलेज कराड

भूगोलशास्त्र विभाग भूगोलशास्त्र दिन कार्यक्रम

#### कार्यक्रम पत्रिका

स्वागत व प्रास्ताविक : प्रा. श्री एस.जे. सकट

(भूगोलशास्त्र विभाग प्रमुख)

प्रमुख पाह्णे व अध्यक्ष परिचय : श्रीमती एन. एस. देसाई

प्रमुख पाह्णे मार्गदर्शन : डॉ. संदीप तडाखे

( भूगोल विभाग प्रमुख, बाळासाहेब देसाई कॉलेज,पाटण.)

अध्यक्षीय मनोगत : माननीय प्राचार्य डॉ.एल.जी. जाधव

आभार : श्रीमती डॉ. एस. एम. चव्हाण

स्त्रसंचालन : कु. अल्फिया मुल्ला व राखी देवी सुतार

स्थळ :भूगोलशास्त्र विभाग गुरुवार दि. 19 जानेवारी 2022 वेळ: सकाळी 10.00 वा.