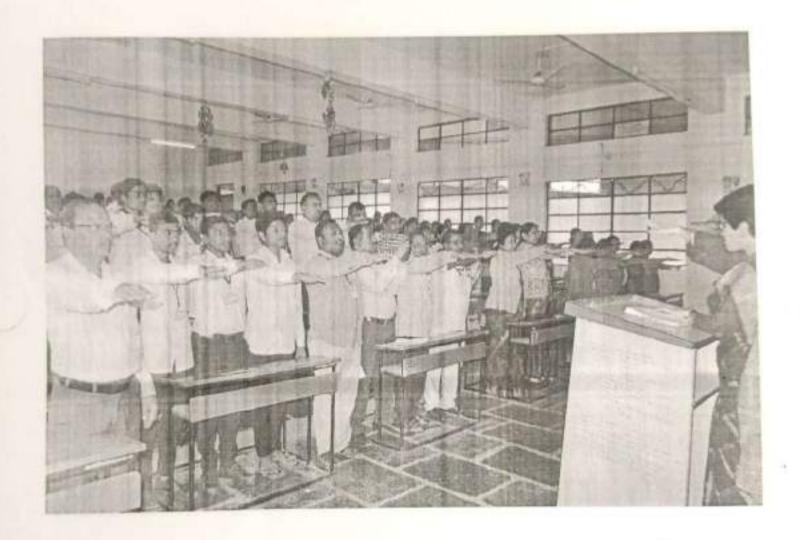

## वेणूताई चव्हाण कॉलेज, कराड भूगोलशास्त्र विभाग

स्चना

**冠. 1瓜01.2023** 

BA व MA भूगोलशास्त्र विषयाच्या विध्यार्थ्यांना सूचित करण्यात येते कि, दि. 19/1/2013 रोजी सकाळी 10.00 वा. भूगोलशास्त्र दिन साजरा केला जात आहे. तरी विभागातील सर्व विध्यार्थ्यांनी सदर कार्यक्रमासाठी उपस्थित राहणे आवश्यक आहे याची नोंद घ्यावी.

याप्रसंगी खालील प्रमाणे विविध कार्यक्रमाचे आयोजन करण्यात आले आहे.

#### 1ट्याख्यान

- 2. भित्तीपत्रक अनावरण
- 3. भरडधान्य फूड फेस्टिवल स्पर्धा
- 4. भोगोलिक उपकरण प्रदर्शन
- 5. द्रिंळ भौगोलिक पुस्तक प्रदर्शन.

Outward/ 619 /2022-23

Date - 16/01/2023

To.

Dr. Sandip Tadakhe,

Assistant Professor,

### वेण्ताई चव्हाण कॉलेज कराड

भूगोलशास्त्र विभाग भूगोलशास्त्र दिन कार्यक्रम

#### कार्यक्रम पत्रिका

स्वागत व प्रास्ताविक : प्रा. श्री एस.जे. सकट

(भूगोलशास्त्र विभाग प्रमुख)

प्रमुख पाह्णे व अध्यक्ष परिचय : श्रीमती एन. एस. देसाई

प्रमुख पाह्णे मार्गदर्शन : डॉ. संदीप तडाखे

( भूगोल विभाग प्रमुख, बाळासाहेब देसाई कॉलेज,पाटण.)

अध्यक्षीय मनोगत : माननीय प्राचार्य डॉ.एल.जी. जाधव

आभार : श्रीमती डॉ. एस. एम. चव्हाण

स्त्रसंचालन : कु. अल्फिया मुल्ला व राखी देवी सुतार

स्थळ :भूगोलशास्त्र विभाग गुरुवार दि. 19 जानेवारी 2022 वेळ: सकाळी 10.00 वा.