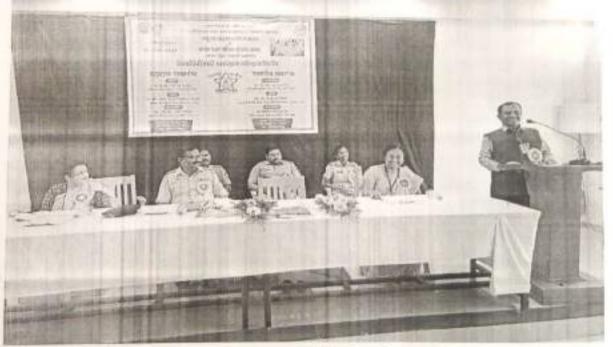

Department of Geography,

Balasaheb Desai College, Patan.

Sub- Invitation for Geography Day celebration...

Respected Sir,

As per the above given subject matter, you are invited as a Chief Guest for the Geography Day celebration on 19th January, 2023 at Venutai Chavan College, Karad. Hence, you have a request you present on this occasion on time at 9:30 am at Venutai Chavan College, Karad.

#### कार्यक्रम पत्रिका

स्वागत व प्रास्ताविक : प्रा. श्री एस.जे. सकट

(भूगोलशास्त्र विभाग प्रमुख)

प्रमुख पाह्णे व अध्यक्ष परिचय : श्रीमती एन. एस. देसाई

प्रमुख पाह्णे मार्गदर्शन : डॉ. संदीप तडाखे

( भूगोल विभाग प्रमुख, बाळासाहेब देसाई कॉलेज,पाटण.)

अध्यक्षीय मनोगत : माननीय प्राचार्य डॉ.एल.जी. जाधव

आभार : श्रीमती डॉ. एस. एम. चव्हाण

स्त्रसंचालन : कु. अल्फिया मुल्ला व राखी देवी सुतार

स्थळ :भूगोलशास्त्र विभाग गुरुवार दि. 19 जानेवारी 2022 वेळ: सकाळी 10.00 वा.