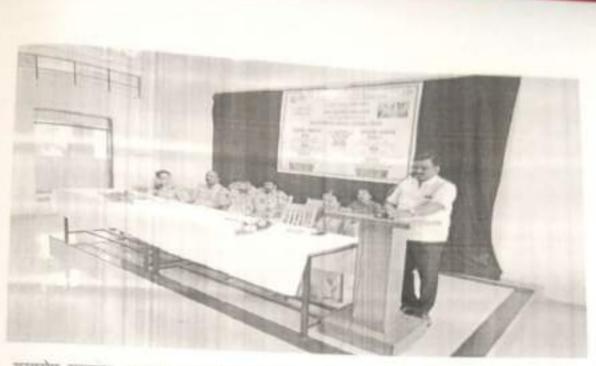

### वेण्ताई चव्हाण कॉलेज कराड

भूगोलशास्त्र विभाग भूगोलशास्त्र दिन कार्यक्रम

#### कार्यक्रम पत्रिका

स्वागत व प्रास्ताविक : प्रा. श्री एस.जे. सकट

(भूगोलशास्त्र विभाग प्रमुख)

प्रमुख पाह्णे व अध्यक्ष परिचय : श्रीमती एन. एस. देसाई

प्रमुख पाह्णे मार्गदर्शन : डॉ. संदीप तडाखे

( भूगोल विभाग प्रमुख, बाळासाहेब देसाई कॉलेज,पाटण.)

अध्यक्षीय मनोगत : माननीय प्राचार्य डॉ.एल.जी. जाधव

आभार : श्रीमती डॉ. एस. एम. चव्हाण

स्त्रसंचालन : कु. अल्फिया मुल्ला व राखी देवी सुतार

स्थळ :भूगोलशास्त्र विभाग गुरुवार दि. 19 जानेवारी 2022 वेळ: सकाळी 10.00 वा.