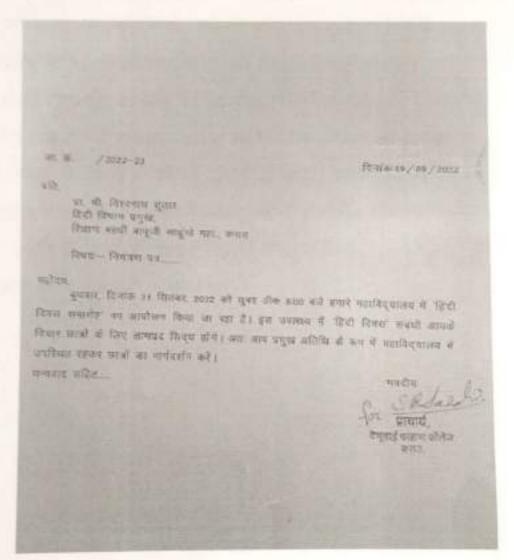

### वेणूताई चव्हाण कॉलेज कराड अर्थशास्त्र विभाग Notice

दिनांक: 14/10/2022

महाविद्यालयातील विद्यार्थ्यांना सुचित करण्यात येते की, 16 ऑक्टोबर हा दिवस 'जागतिक अन्न दिन' म्हणून संपूर्ण जगभर साजरा केला जातो या दिनाचे औचित्य साधून आपल्या परिसरातील गरीब गरजू , निराधार असलेल्यांना प्राध्यापक व विद्यार्थ्यांच्या वतीने फळांचे वाटप सोमवार दिनांक 17 ऑक्टोबर 2022 रोजी 11:30 नंतर करण्यात येणार आहे या उपक्रमात सहभागी होण्यासाठी इच्छुक विद्यार्थांनी विभागात नाव नोंदणी करावी आणि सहभागी व्हावे.

### **INVITITION LETTER**

जा. ऋ/ ३७३/२०२२

दिनाक: 17/19/2022

प्रति, मा. अधीक्षक बालगृह (निरीक्षण गृह) कराड

विषय . आपल्या बालगृहालील मुलांना 16 ऑक्टोबर या जागतिक अन्न दिनानिमित्त फळे वाटप करण्याबाबत.

महोदय,

उपरोक्त विषयास अनुसरून आमच्या महाविद्यालयातील अर्थशास्त्र विभागाच्या वतीने 16 ऑक्टोबर हा 'जागतिक अन्न दिन' साजरा केला जातो. या निमित्ताने आपल्या बालगृहातील गरीब गरजू , निराधार असलेल्या मुलांना महाविद्यालयाच्या वतीने फळांचे वाटप सोमवार दिनांक 17 ऑक्टोबर 2022 रोजी 11:30 नंतर करण्यात येणार आहे. या उपक्रमासाठी आपण सहमती देउन आम्हाला सेवा करण्याची संधी द्यावी.ही विनंती.