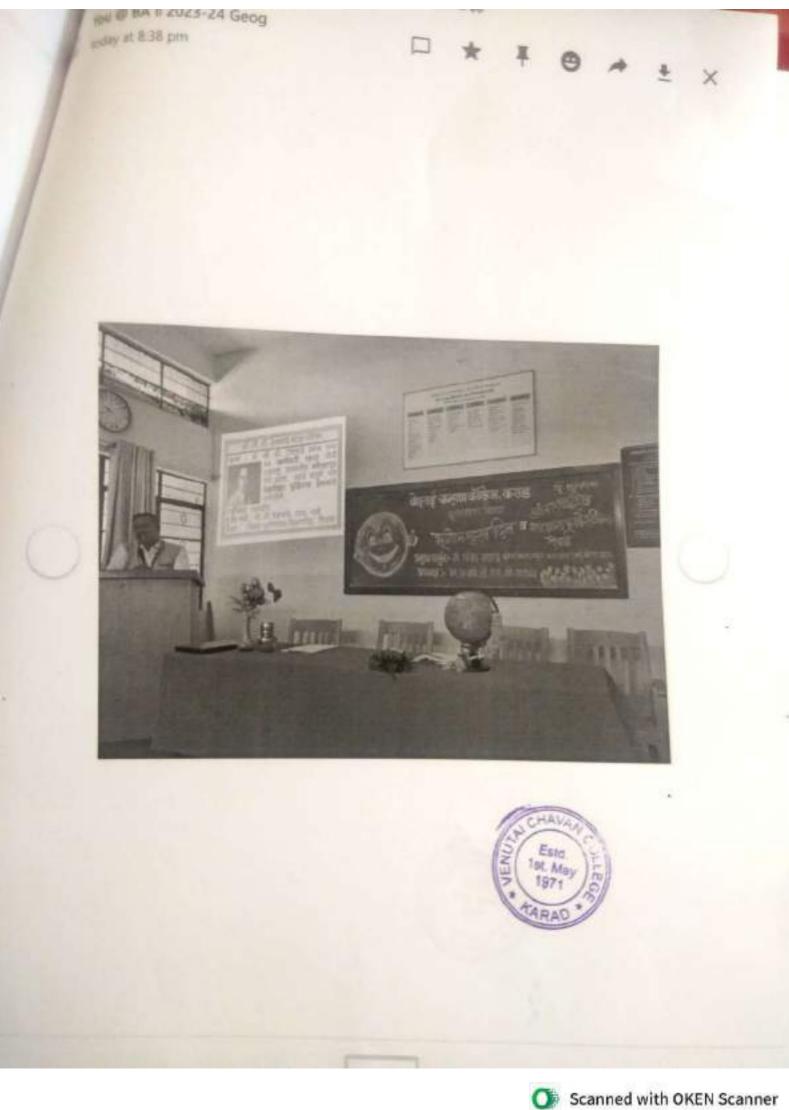

## वेणूताई चव्हाण कॉलेज, कराड भूगोलशास्त्र विभाग

स्चना

**冠. 1瓜01.2023** 

BA व MA भूगोलशास्त्र विषयाच्या विध्यार्थ्यांना सूचित करण्यात येते कि, दि. 19/1/2013 रोजी सकाळी 10.00 वा. भूगोलशास्त्र दिन साजरा केला जात आहे. तरी विभागातील सर्व विध्यार्थ्यांनी सदर कार्यक्रमासाठी उपस्थित राहणे आवश्यक आहे याची नोंद घ्यावी.

याप्रसंगी खालील प्रमाणे विविध कार्यक्रमाचे आयोजन करण्यात आले आहे.

#### 1ट्याख्यान

- 2. भित्तीपत्रक अनावरण
- 3. भरडधान्य फूड फेस्टिवल स्पर्धा
- 4. भोगोलिक उपकरण प्रदर्शन
- 5. द्रिंळ भौगोलिक पुस्तक प्रदर्शन.

Outward/ 619 /2022-23

Date - 16/01/2023

To.

Dr. Sandip Tadakhe,

Assistant Professor,

Department of Geography,

Balasaheb Desai College, Patan.

Sub- Invitation for Geography Day celebration...

Respected Sir,

As per the above given subject matter, you are invited as a Chief Guest for the Geography Day celebration on 19th January, 2023 at Venutai Chavan College, Karad. Hence, you have a request you present on this occasion on time at 9:30 am at Venutai Chavan College, Karad.

### वेण्ताई चव्हाण कॉलेज कराड

भूगोलशास्त्र विभाग भूगोलशास्त्र दिन कार्यक्रम

#### कार्यक्रम पत्रिका

स्वागत व प्रास्ताविक : प्रा. श्री एस.जे. सकट

(भूगोलशास्त्र विभाग प्रमुख)

प्रमुख पाह्णे व अध्यक्ष परिचय : श्रीमती एन. एस. देसाई

प्रमुख पाह्णे मार्गदर्शन : डॉ. संदीप तडाखे

( भूगोल विभाग प्रमुख, बाळासाहेब देसाई कॉलेज,पाटण.)

अध्यक्षीय मनोगत : माननीय प्राचार्य डॉ.एल.जी. जाधव

आभार : श्रीमती डॉ. एस. एम. चव्हाण

स्त्रसंचालन : कु. अल्फिया मुल्ला व राखी देवी सुतार

स्थळ :भूगोलशास्त्र विभाग गुरुवार दि. 19 जानेवारी 2022 वेळ: सकाळी 10.00 वा.