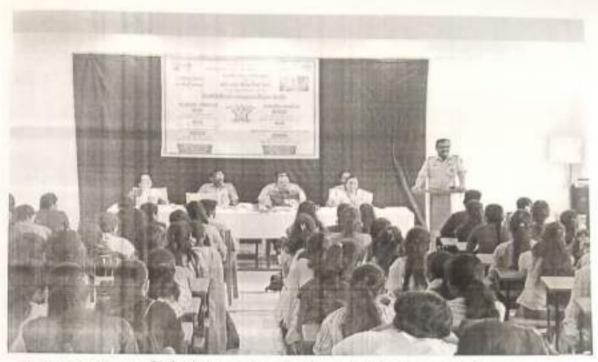

LUMINI ON WOMENS DAY





















## **WORKSHOP BY NDRF**





19 of 19













### SELF DEFENCE PROGRAMME

जे का रंजने मांजले | त्यांसी करूबा आपुले ||
 श्री शिवाजी शिक्षण संस्था, उच्च शिक्षण संडळ, विद्यानगर, कराडचे

वेण्ताई चव्हाण कॉलेज, कराड

ď

कराड शहर पोलिस स्टेशन, कराड यांच्या संयुक्त विद्यमाने आयोजित स्वसंरक्षण शिबीर (विद्यार्थिनींसाठी) (१८ एप्रिल, २०२३ ते २४ एप्रिल, २०२३)

उद्घाटन समारंभ



गेट भेट:- मा, आमदार श्री. बाळासाहेब पाटील माजी सहकार व पणनमंद्रै महाराष्ट्र राज्य तथा पासकमंत्री सालारा जिल्हा, अध्यक्ष, श्री शिवाजी शिक्षण संस्था, उच्च शिक्षण मंडळ, विद्यानगर, कराड

> मा. श्री. बी. आर. पाटील वरिष्ठ पोलीस निरीक्षक, कराड शहर पोलीस स्टेशन, कराड प्राचार्य डॉ. एल. जी. जाधव, वेण्लाई चव्हाण कॉलेज, कराड मा. श्रीमती हसीना मुजावर पोलीस हवालदार कराड शहर पोलीस स्टेशन, कराड





उद्घाटक व प्रमुख अतिथी बोलताना - मा. श्री. बी. आर. पाटील वॉरच्ठ पानीस निरोक्षक, कराड शहर पोलीस स्टेशन, कराव (दि. १८/ ०४/ २०२३)



अध्यक्षीय मनोगत व्यक्त करताना : मा. प्राचार्य डॉ. एल. जी. जाधव वेण्ताई वकाण कॉलेज, कराइ



पशिक्षकः श्रीमती नंदिनी खेतमर व श्री. अभिषेक यादवः प्रशिक्षणार्थी यांना प्रशिक्षण देताना (दि. १८/ ०४/ २०२३ ते २४/ ०४/ २०२३)







समारोप समारभ- अध्यक्ष:- मा. श्री. नंदकुमार बटाणे वदस्य, वो विवाजी विकास संस्था. उपय विशास मंत्रक, विद्यासगढ, कराव



प्रशिक्षकः श्रीमती नंदिनी खेतमर आणि श्री. अभिषेक यादव यांचा सत्कार करताना मान्यवर







मान्यवराच्या समवेत प्रशिक्षणार्थी







# ACHIVEMENT IN NSS



# ATTENDANCE

| Sr.No. | Student Name