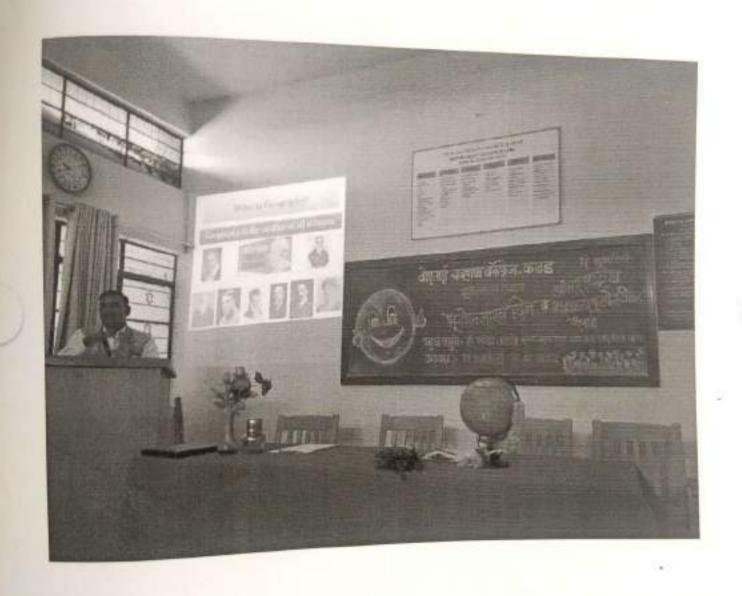

## वेणूताई चव्हाण कॉलेज, कराड भूगोलशास्त्र विभाग

स्चना

**冠. 1瓜01.2023** 

BA व MA भूगोलशास्त्र विषयाच्या विध्यार्थ्यांना सूचित करण्यात येते कि, दि. 19/1/2013 रोजी सकाळी 10.00 वा. भूगोलशास्त्र दिन साजरा केला जात आहे. तरी विभागातील सर्व विध्यार्थ्यांनी सदर कार्यक्रमासाठी उपस्थित राहणे आवश्यक आहे याची नोंद घ्यावी.

याप्रसंगी खालील प्रमाणे विविध कार्यक्रमाचे आयोजन करण्यात आले आहे.

#### 1ट्याख्यान

- 2. भित्तीपत्रक अनावरण
- 3. भरडधान्य फूड फेस्टिवल स्पर्धा
- 4. भोगोलिक उपकरण प्रदर्शन
- 5. द्रिंळ भौगोलिक पुस्तक प्रदर्शन.

Outward/ 619 /2022-23

Date - 16/01/2023

To.

Dr. Sandip Tadakhe,

Assistant Professor,

Department of Geography,

Balasaheb Desai College, Patan.

Sub- Invitation for Geography Day celebration...

Respected Sir,

As per the above given subject matter, you are invited as a Chief Guest for the Geography Day celebration on 19th January, 2023 at Venutai Chavan College, Karad. Hence, you have a request you present on this occasion on time at 9:30 am at Venutai Chavan College, Karad.

### वेण्ताई चव्हाण कॉलेज कराड

भूगोलशास्त्र विभाग भूगोलशास्त्र दिन कार्यक्रम

#### कार्यक्रम पत्रिका

स्वागत व प्रास्ताविक : प्रा. श्री एस.जे. सकट

(भूगोलशास्त्र विभाग प्रमुख)

प्रमुख पाह्णे व अध्यक्ष परिचय : श्रीमती एन. एस. देसाई

प्रमुख पाह्णे मार्गदर्शन : डॉ. संदीप तडाखे

( भूगोल विभाग प्रमुख, बाळासाहेब देसाई कॉलेज,पाटण.)

अध्यक्षीय मनोगत : माननीय प्राचार्य डॉ.एल.जी. जाधव

आभार : श्रीमती डॉ. एस. एम. चव्हाण

स्त्रसंचालन : कु. अल्फिया मुल्ला व राखी देवी सुतार

स्थळ :भूगोलशास्त्र विभाग गुरुवार दि. 19 जानेवारी 2022 वेळ: सकाळी 10.00 वा.