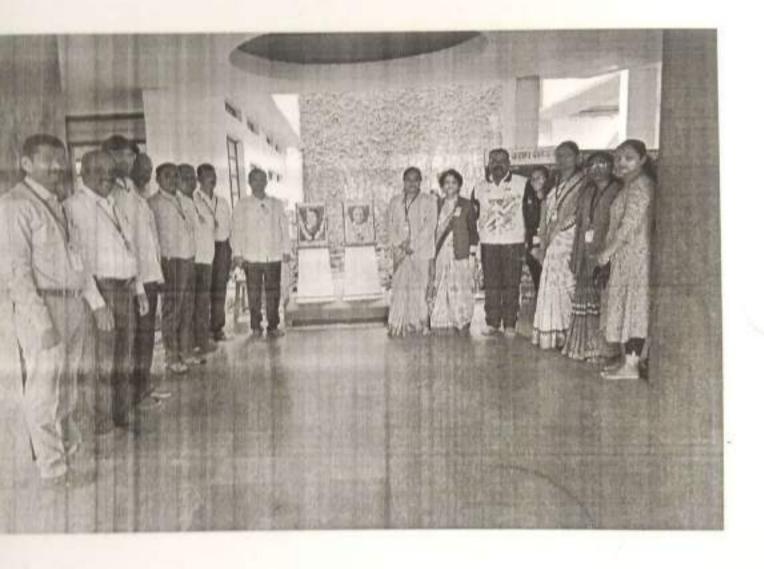

## वेणूताई चव्हाण कॉलेज, कराड भूगोलशास्त्र विभाग

स्चना

**冠. 1瓜01.2023** 

BA व MA भूगोलशास्त्र विषयाच्या विध्यार्थ्यांना सूचित करण्यात येते कि, दि. 19/1/2013 रोजी सकाळी 10.00 वा. भूगोलशास्त्र दिन साजरा केला जात आहे. तरी विभागातील सर्व विध्यार्थ्यांनी सदर कार्यक्रमासाठी उपस्थित राहणे आवश्यक आहे याची नोंद घ्यावी.

याप्रसंगी खालील प्रमाणे विविध कार्यक्रमाचे आयोजन करण्यात आले आहे.

#### 1ट्याख्यान

- 2. भित्तीपत्रक अनावरण
- 3. भरडधान्य फूड फेस्टिवल स्पर्धा
- 4. भोगोलिक उपकरण प्रदर्शन
- 5. द्रिंळ भौगोलिक पुस्तक प्रदर्शन.

Outward/ 619 /2022-23

Date - 16/01/2023

To.

Dr. Sandip Tadakhe,

Assistant Professor,

### वेण्ताई चव्हाण कॉलेज कराड

भूगोलशास्त्र विभाग भूगोलशास्त्र दिन कार्यक्रम

#### कार्यक्रम पत्रिका

स्वागत व प्रास्ताविक : प्रा. श्री एस.जे. सकट

(भूगोलशास्त्र विभाग प्रमुख)

प्रमुख पाह्णे व अध्यक्ष परिचय : श्रीमती एन. एस. देसाई

प्रमुख पाह्णे मार्गदर्शन : डॉ. संदीप तडाखे

( भूगोल विभाग प्रमुख, बाळासाहेब देसाई कॉलेज,पाटण.)

अध्यक्षीय मनोगत : माननीय प्राचार्य डॉ.एल.जी. जाधव

आभार : श्रीमती डॉ. एस. एम. चव्हाण

स्त्रसंचालन : कु. अल्फिया मुल्ला व राखी देवी सुतार

स्थळ :भूगोलशास्त्र विभाग गुरुवार दि. 19 जानेवारी 2022 वेळ: सकाळी 10.00 वा.