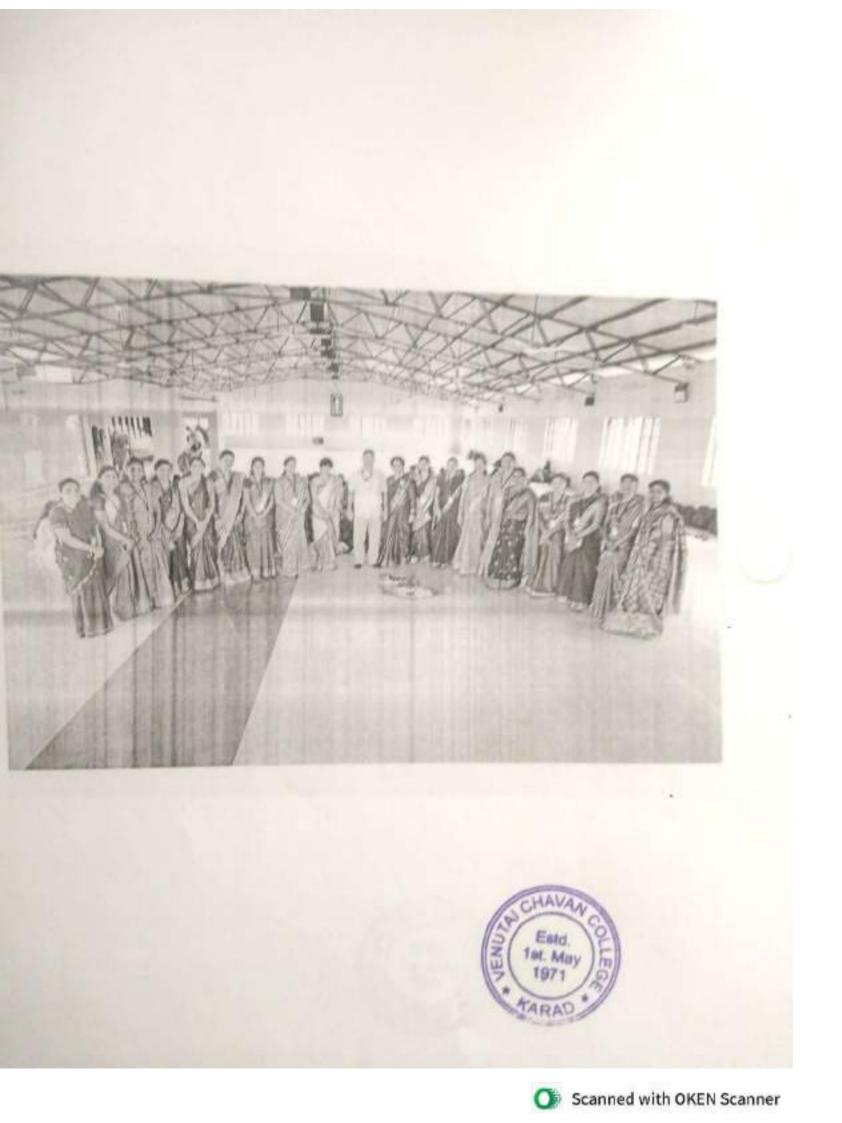

### वेण्ताई चव्हाण कॉलेज कराड

भूगोलशास्त्र विभाग भूगोलशास्त्र दिन कार्यक्रम

#### कार्यक्रम पत्रिका

स्वागत व प्रास्ताविक : प्रा. श्री एस.जे. सकट

(भूगोलशास्त्र विभाग प्रमुख)

प्रमुख पाह्णे व अध्यक्ष परिचय : श्रीमती एन. एस. देसाई

प्रमुख पाह्णे मार्गदर्शन : डॉ. संदीप तडाखे

( भूगोल विभाग प्रमुख, बाळासाहेब देसाई कॉलेज,पाटण.)

अध्यक्षीय मनोगत : माननीय प्राचार्य डॉ.एल.जी. जाधव

आभार : श्रीमती डॉ. एस. एम. चव्हाण

स्त्रसंचालन : कु. अल्फिया मुल्ला व राखी देवी सुतार

स्थळ :भूगोलशास्त्र विभाग गुरुवार दि. 19 जानेवारी 2022 वेळ: सकाळी 10.00 वा.