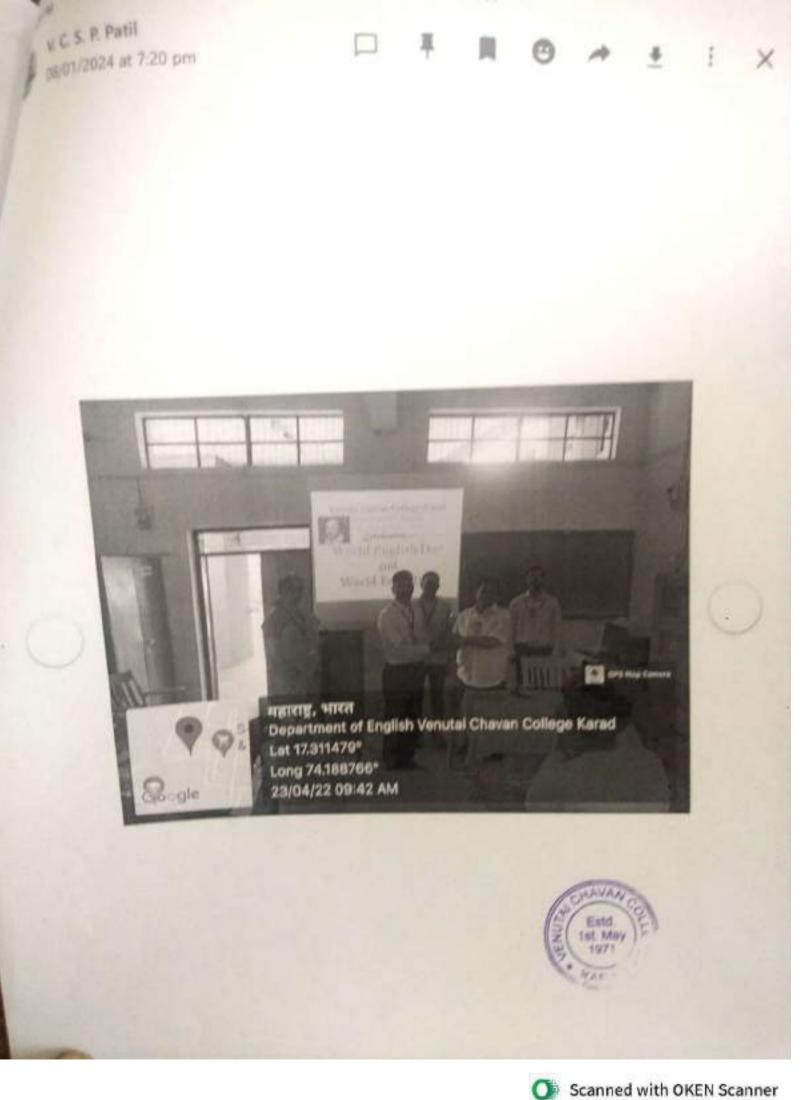

| Sr.No. | Name of activity                    | Organising<br>unit                 | Year of activity | Number of students<br>participated in such<br>activity |
|--------|-------------------------------------|------------------------------------|------------------|--------------------------------------------------------|
| 1      | World food day                      | Department of<br>Economics         | 2022-23          | 31                                                     |
| 2      | World Tourism day                   | Department of<br>Economics         | 2022-23          | 69                                                     |
| 3      | Geography day                       | Department of<br>Geography         | 2022-23          | 21                                                     |
| 4      | Antarrashtriy<br>bharaddhanya varsh | Department of<br>Geography         | 2022-23          | 21                                                     |
| 5      | Hindi Day                           | Department of<br>Hindi             | 2022-23          | 20                                                     |
| 6      | Marathi Pandhrwada                  | Department of<br>Marathi           | 2022-23          | 61                                                     |
| 7.     | Samajik Samta Din                   | NSS                                | 2022-23          | 19                                                     |
| 8      | World Environment<br>Day            | NSS                                | 2022-23          | 19                                                     |
| 9      | Raktdaan Shibir                     | NSS                                | 2022-23          | 19                                                     |
| 10     | Sanskrit Din                        | Department of<br>Sanskrit          | 2022-23          | 37                                                     |
| 1      | Geeta Jayanti                       | Department of<br>Sanskrit          | 2022-23          | 25                                                     |
| 2      | Vachan Prema Din                    | Department of<br>Geography         | 2022-23          | -                                                      |
| 3      | Swsanrkshan Shibir                  | Venutai<br>Chavan<br>College Karad | 2022-23          |                                                        |
| 4      | English Day & Book<br>Day           | Department of<br>English           | 2022-23          | 33                                                     |