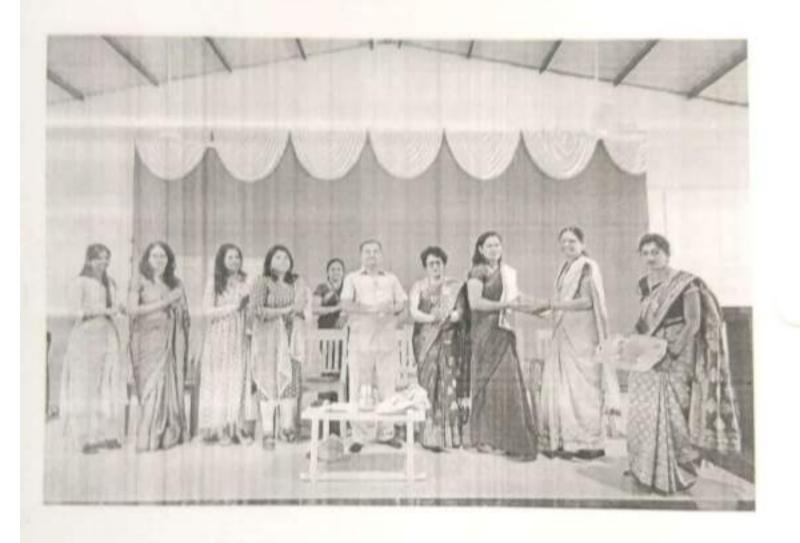

### वेण्ताई चव्हाण कॉलेज कराड

भूगोलशास्त्र विभाग भूगोलशास्त्र दिन कार्यक्रम

#### कार्यक्रम पत्रिका

स्वागत व प्रास्ताविक : प्रा. श्री एस.जे. सकट

(भूगोलशास्त्र विभाग प्रमुख)

प्रमुख पाह्णे व अध्यक्ष परिचय : श्रीमती एन. एस. देसाई

प्रमुख पाह्णे मार्गदर्शन : डॉ. संदीप तडाखे

( भूगोल विभाग प्रमुख, बाळासाहेब देसाई कॉलेज,पाटण.)

अध्यक्षीय मनोगत : माननीय प्राचार्य डॉ.एल.जी. जाधव

आभार : श्रीमती डॉ. एस. एम. चव्हाण

स्त्रसंचालन : कु. अल्फिया मुल्ला व राखी देवी सुतार

स्थळ :भूगोलशास्त्र विभाग गुरुवार दि. 19 जानेवारी 2022 वेळ: सकाळी 10.00 वा.