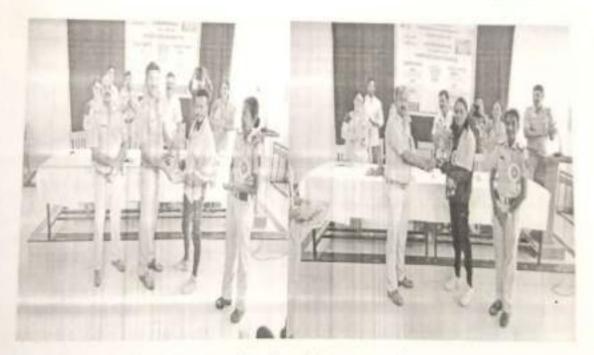

### वेण्ताई चव्हाण कॉलेज कराड

भूगोलशास्त्र विभाग भूगोलशास्त्र दिन कार्यक्रम

#### कार्यक्रम पत्रिका

स्वागत व प्रास्ताविक : प्रा. श्री एस.जे. सकट

(भूगोलशास्त्र विभाग प्रमुख)

प्रमुख पाह्णे व अध्यक्ष परिचय : श्रीमती एन. एस. देसाई

प्रमुख पाह्णे मार्गदर्शन : डॉ. संदीप तडाखे

( भूगोल विभाग प्रमुख, बाळासाहेब देसाई कॉलेज,पाटण.)

अध्यक्षीय मनोगत : माननीय प्राचार्य डॉ.एल.जी. जाधव

आभार : श्रीमती डॉ. एस. एम. चव्हाण

स्त्रसंचालन : कु. अल्फिया मुल्ला व राखी देवी सुतार

स्थळ :भूगोलशास्त्र विभाग गुरुवार दि. 19 जानेवारी 2022 वेळ: सकाळी 10.00 वा.