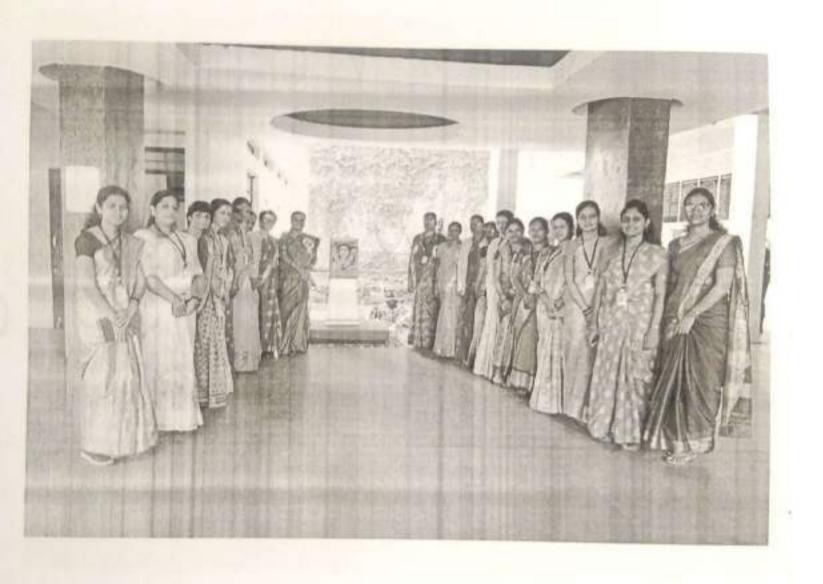

## वेणूताई चव्हाण कॉलेज, कराड भूगोलशास्त्र विभाग

स्चना

**冠. 1瓜01.2023** 

BA व MA भूगोलशास्त्र विषयाच्या विध्यार्थ्यांना सूचित करण्यात येते कि, दि. 19/1/2013 रोजी सकाळी 10.00 वा. भूगोलशास्त्र दिन साजरा केला जात आहे. तरी विभागातील सर्व विध्यार्थ्यांनी सदर कार्यक्रमासाठी उपस्थित राहणे आवश्यक आहे याची नोंद घ्यावी.

याप्रसंगी खालील प्रमाणे विविध कार्यक्रमाचे आयोजन करण्यात आले आहे.

#### 1ट्याख्यान

- 2. भित्तीपत्रक अनावरण
- 3. भरडधान्य फूड फेस्टिवल स्पर्धा
- 4. भोगोलिक उपकरण प्रदर्शन
- 5. द्रिंळ भौगोलिक पुस्तक प्रदर्शन.

Outward/ 619 /2022-23

Date - 16/01/2023

To.

Dr. Sandip Tadakhe,

Assistant Professor,

### वेण्ताई चव्हाण कॉलेज कराड

भूगोलशास्त्र विभाग भूगोलशास्त्र दिन कार्यक्रम

#### कार्यक्रम पत्रिका

स्वागत व प्रास्ताविक : प्रा. श्री एस.जे. सकट

(भूगोलशास्त्र विभाग प्रमुख)

प्रमुख पाह्णे व अध्यक्ष परिचय : श्रीमती एन. एस. देसाई

प्रमुख पाह्णे मार्गदर्शन : डॉ. संदीप तडाखे

( भूगोल विभाग प्रमुख, बाळासाहेब देसाई कॉलेज,पाटण.)

अध्यक्षीय मनोगत : माननीय प्राचार्य डॉ.एल.जी. जाधव

आभार : श्रीमती डॉ. एस. एम. चव्हाण

स्त्रसंचालन : कु. अल्फिया मुल्ला व राखी देवी सुतार

स्थळ :भूगोलशास्त्र विभाग गुरुवार दि. 19 जानेवारी 2022 वेळ: सकाळी 10.00 वा.