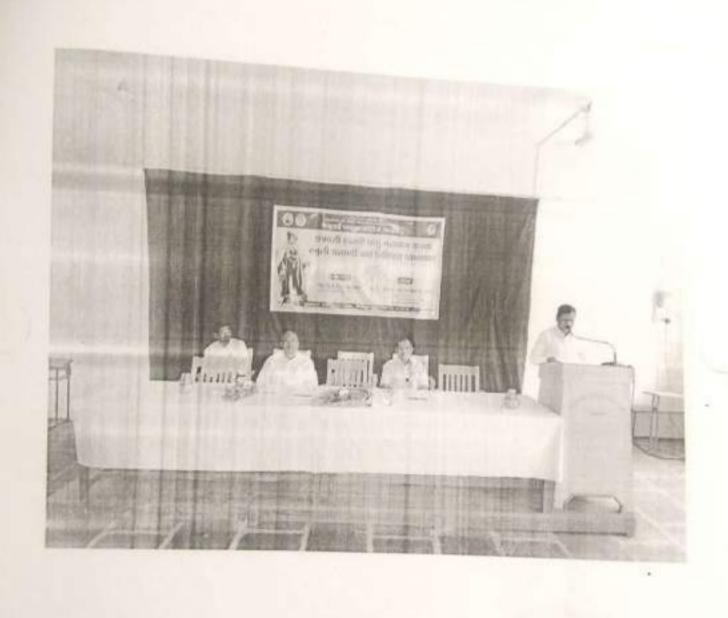

## VENUTAI CHAVAN COLLEGE, KARAD

Department of Economics

Organized World Tourism Day 2022

onImportance of tourism in Indian economy

#### Table Programme

Welcome and Proem

Chief Guest Introduction

: Dr. A.B.Mulik

Chief Guest

:Prof. J.K. Patel

(Arts, Commerce .College Undale)

President

: Principal, Dr L. G. Jadhav

Vote of Thanks

: Mrs. S.D.Dange

Anchoring

5

14

: Mrs. S. R.Patil

Day & Date: Tuesday 27-Sapt -2022

Time: 9:30 AM

Venue: L. Hall No.09