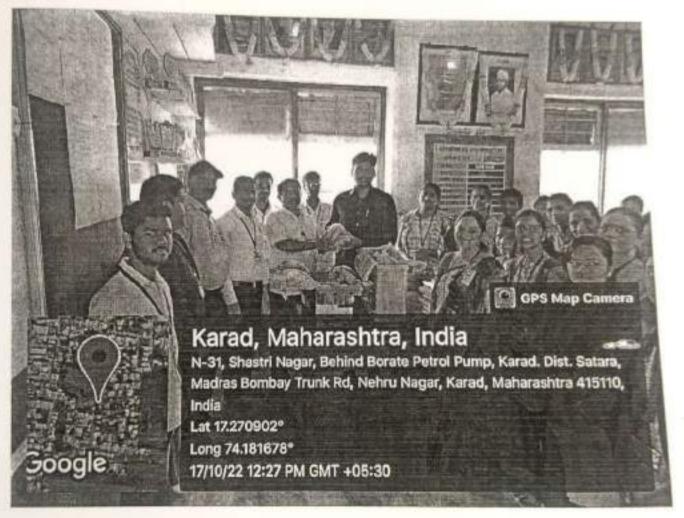

#### वेण्ताई चव्हाण कॉलेज कराड **REPORT** अर्थशास्त्र विभाग आयोजित जागतिक अस्म दिन 2022

अहवाल

अर्थशास्त्र विभागाच्या वतीने 16 ऑक्टोबर हा जागतिक अन्त दिन 17 ऑक्टोबर 2022 रोजी साजरा करण्यात आला. हा दिन साजरा करण्यामागचा उद्देश:अन्न ही माणसाची मूलभूत गरज आहे. अन्न मिळविण्यासाठी सर्वजण प्रयत्न करत असतात, परंत् त्या प्रयत्नाला सर्वांनाच यश येते असं नाही. आजही जगामध्ये उपाशीपोटी झोपणाऱ्या लोकांचे प्रमाण अधिक आहे. अनेकांना दौन वेळचे पुरेसे अन्न मिळत नाही, ही वस्तुस्थिती आहे. 2022 च्या रलीवल हंगर इंडेक्स मध्ये भारताचा 107 वा क्रमांक लागतो. यावरून असे स्पष्ट होते की, भारतामध्ये आजही . उपाशीपोटी झोपणान्या लोकांची संख्या पुष्कळ आहे. इतर देशांच्या तुलनेत भारतात हे प्रमाण अधिक आहे. भारताप्रमाणेच इतर देशांची स्थिती वाईटच आहे हे लोकसंख्या वाढीचे परिणाम आहेत. या विषयाचे गांभीय विद्यार्थ्यांना समजावे आणि समाजाचे आपण देणे लागतो याची जाणीव मिर्माण व्हावी म्हणून 17 ऑक्टोबर 2022 रोजी कराड मधील के. क्रांतिवीर माधवराव जाधव बालगृह (निरीक्षणगृह) येथे जाउन तथ निवास करत असलेल्या ३६ मुलाना 10 किलो सफरचंद व 7 डझन केळीचे वाटप विद्यार्थी व प्राध्यापकांच्या सहकार्यात्न करन हा दिन साजरा करण्यात आला.

संयुक्त राष्ट्रसंघाने 1981 पासून जागतिक अन्न दिन साजरा करण्यास सुरुवात केली. हा दिन साजरा करण्यामार्ग मुख्य उद्देश म्हणजे परिसरातील गौरगरीब कुपोषित, निराधार लोकांना अन्त देणे. त्या विषयी जनजागृती करणे, अन्त्राची नासाडी थांबवणे है आहेत. म्हणूनच शाळा महाविद्यालयातून हा दिन माजरा केला जातो. या हेतूनेच वेणूताई चव्हाण कॉलेज. कराडमधील अर्थशास्त्र विभागाच्यावतीने शहरातील के. क्रांतिवीर माधवराव जाधव बालगृह (निरीक्षणम्ह) येथे जाउन फळांचे वाटप करण्यात आले. यावेळी महाविद्यालयाचे पाचार्य डॉ. एल. जी. जाधव, प्राध्यापक डॉ.एन.ए.पाटील डॉ.ए.बी.मुळीक, सी.एस.आर.पाटील, सी.एस.डी, डॉमे व बह्संख्य विद्याध्यांच्या योगदानातून फळांचे वाटप करण्यात आले. तेथील अधिकारी शिलेवंत प्रतिक यांनी बालगृहाविषयी, तेथील कामकाजाविषयी, घेतल्या जाणाऱ्या काळजी बालगृहात राहत असलेल्या मुलांची देखभाल, आरोज्य,शिक्षण, समस्या इत्यादी विषयी विद्याध्यांना माहिती दिली. इत्यादी उपक्रमासह जागतिक अन्न दिन साजरा करण्यात आला.