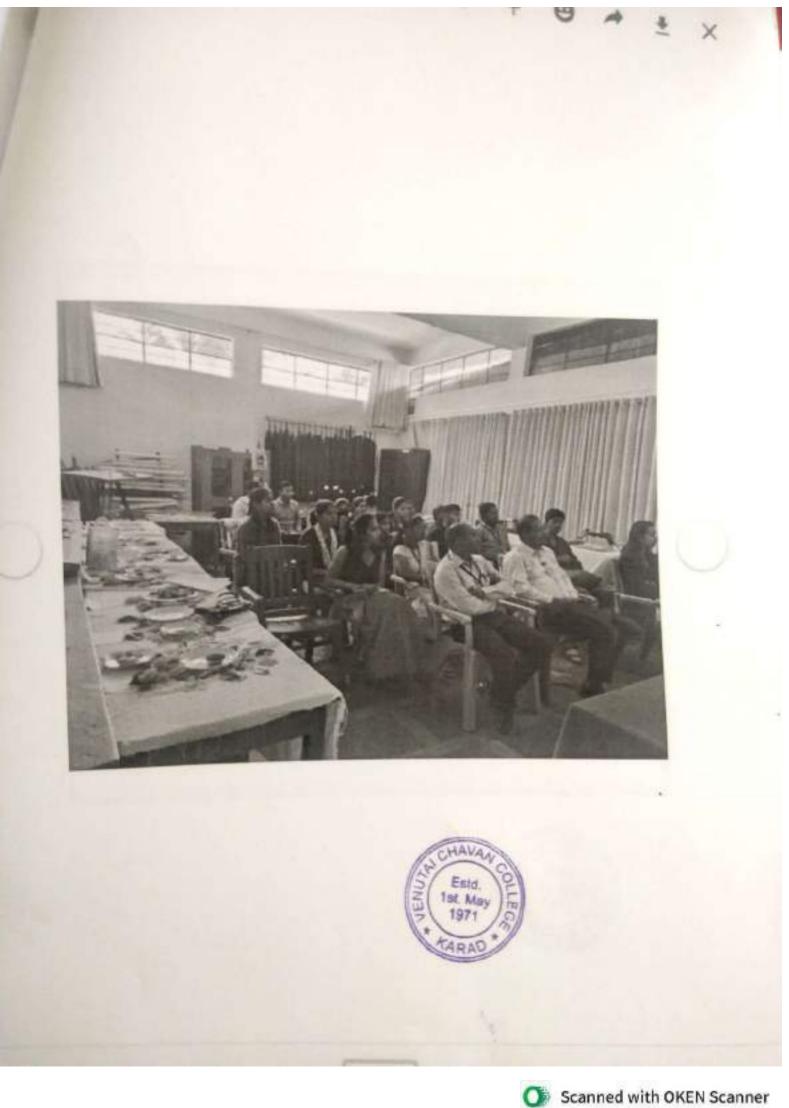

## वेण्ताई चव्हाण कॉलेज कराड अर्थशास्त्र विभाग

नोटीस

दिनांक : 22/09/2022

महाविद्यालयातील सर्व विद्यार्थ्यांना कळविण्यात येते की, अर्थशास्त्र विभागाच्या वतीने जागतिक पर्यटन दिनानिमित्त वार मंगळवार, दिनांक 27/09/2022 रोजी सकाळी 9:30 वाजला भारतीय अर्थव्यवस्थेतील पर्यटनाचे महत्त्व या विषयावर प्रा.जे.के. पटेल, अर्थशास्त्र विभाग प्रमुख, कला वाणिज्य महाविद्यालय उंडाळे यांचे व्याख्यान आयोजित केले आहे.तरी सर्व विद्यार्थांनी उपस्थित राहावे.

विभाग प्रमुख

423

प्राचार्य वेणुताई चन्हाण कॉलेज

"Be one with the downtrodden and the under privileged"
Shri Shivaji Education Society's Board for Higher Education, Vidyanagar, Karad

## VENUTAI CHAVAN COLLEGE, KARAD

Department of Economics

Organized World Tourism Day 2022

onImportance of tourism in Indian economy

### वेणूलाई चव्हाण कॉलेज कराड अर्थशास्त्र विभाग आयोजित जामतिक पर्यटन दिन 2022 REPORT

#### अहवाल

अर्थशास्त्र विभागाच्या वतीने विद्वार्थ्यांना पर्यटन या विषयाचे सहस्व लक्षात यावे या उद्देशाने; 27 सप्टेंबर 2022 रोजी जागतिक पर्यटन दिन साजरा करण्यात आसा या दिनानिमिन भारतीय अर्थव्यवस्थेतील पर्यटनाचे महत्त्व या विषयावर प्रा. जे. के. पटेल यांच्या व्याख्यानाचे आयोजन करण्यात आले. याप्रसंगी मार्गदर्शन करताना प्रा. जे. के. पटेल हे म्हणाले की, पर्यटन हे अर्थव्यवस्थेतील महत्वाचे क्षेत्र आहे. पर्यटनाम्ळे राष्ट्राचा सर्वांगीण विकास होण्यास मदत होते. पर्यटनामुळे विदेशी चलन प्राप्त होते त्यामुळे देशाच्या गंगाजळील वाड होते. तसेच जान आणि तंत्रज्ञान यांची देवाणधेवाण होते. पर्यटनामुळे भाषेचा विकास होतो आणि पर्यटनामुळे देशात रोजगाराच्या अनेक संधी उपलब्ध होतात. कार्यक्रमाच्या अध्यक्षस्थानी महविद्यालयाचे प्राचार्य डॉ. एल. जी. जाधव है होते. अध्यक्षीय मनोगत व्यक्त करतामा प्राचार्य डॉ. एल. जी. जाधव स्हणाले की, "जगातील अनेक देशांच्या अर्थव्यवस्था ह्या पर्यटनावर अवलंबून आहेत. पर्यटनामुळे राष्ट्राराष्ट्रातील संबंध सलोख्याचे होतात. व व्यापारात वाढ होते. त्यामुळे सर्वच राष्ट्रांचा विकास होण्यास मदत होते. विशेषता: ग्रामीण भागाच्या विकासात पर्यटनाची भूमिका महत्वाची आहे. त्यासाठी असे दिन साजरे करून विद्यार्थ्यामध्ये त्याविषयी जाणीव जागृती निर्माण करणे -आवश्यक आहे.या कार्यक्रमात बी. ए. भाग दोन मधील विद्यार्थिनी कु. वैष्णवी मोरे आणि कु. वृषाली कांबळे यांनी तयार केलेल्या "अर्थव्यवस्थेतील पर्यटनाचे महत्व" या विषयावरील भितीपत्रकाचे पाह्ण्यांच्या हस्ते प्रकाशन करण्यात आले. या कार्यक्रमाचे प्रास्ताविक डॉ. ए. वी. मळीक यांनी केले तर कार्यक्रमाचे आभार सी. एस. डी. डांगे यांनी मानले. स्वसंचालन प्रा. सी. एस. आर. पाटील यांनी केले. सदर कार्यक्रमास प्राध्यापक प्राध्यापिका, विद्यार्थी विद्यार्थिनी बहसंख्येने उपस्थित होते.