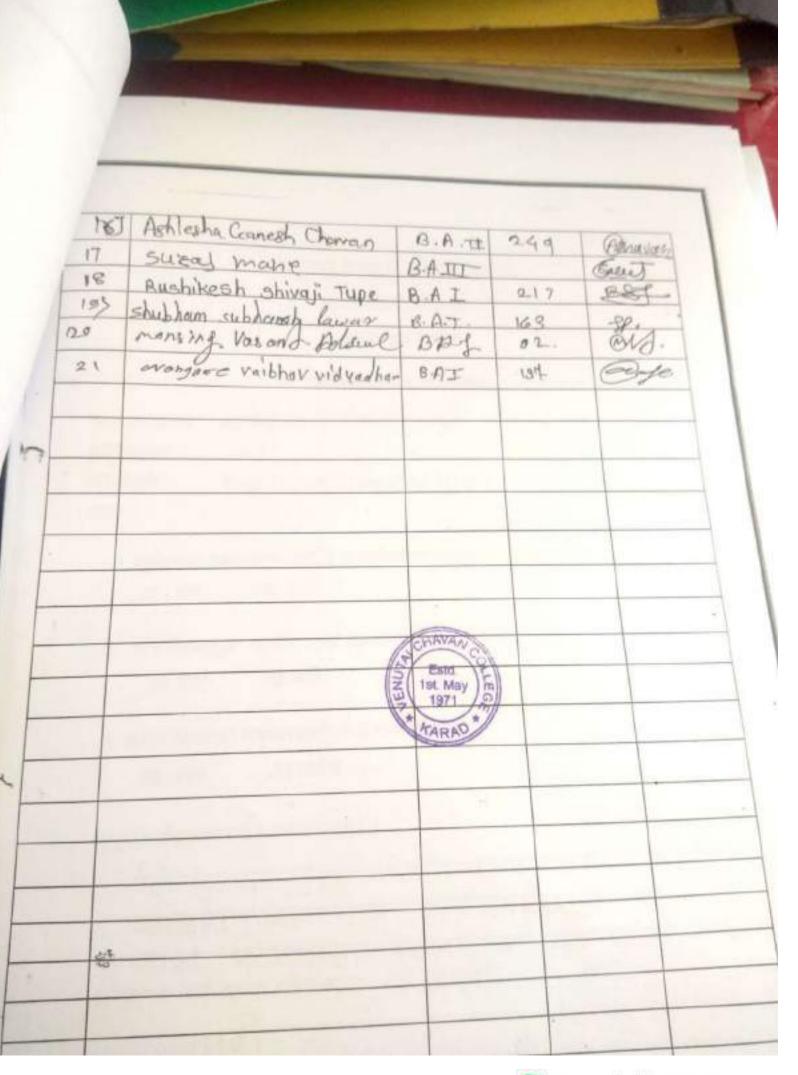

## वेण्ताई चव्हाण कॉलेज, कराड

भूगोलशास्त्र विभाग

'भूगोलशास्त्र दिना निमित्त उद्योजकता शिक्षेर व दि.१९/०१/२०२३ आंतरशास्त्रीच भरउद्याळारपद्या

हजेरी पत्र (Attendance)

| 3f. F  | विद्यार्थाचे नाव           | वर्ग    | हजेरी क्रमाक | सही         |
|--------|----------------------------|---------|--------------|-------------|
| 1)     | Path Komal Swederes        | BATIL   |              | RRAH        |
| 4      | Paudr Ankita Prakysh       | B.A.TIT | 573          | A-P. Pares  |
| 3)     | Desai Dryandeep Jayerant   | B.A.J   |              | Desst.      |
| 4      | Patil Suraj Tanaji         | BAI     | 143          | Fatel       |
| 5)     | Deshmusch Ombressad Vishny | B.A. T  | 34           | O.V. Dolals |
| 6)     | Kumbhar Parnima Prakash    | MAI     |              | Prode       |
| 7      | Shinde Mesha chandrakan    | BAT     | 194          | Mesha.c.s   |
| 8      | gurrawanshi Rasikasatish   | BA-I    | 207          | R.S.S       |
| 9      | TADHAY YAISHNAVI SANJAY    | BAI     | ns           | (Souther )  |
| .0     | Pawar Radhika Tanaji       | B.A.II  | 572          | B.T. Pawer  |
| 93 /   | gunesh Ashok Miscel        | BAT     |              | Trumpaning  |
| 10)    | Thivand Kanase             | B-ATT   |              | 也然          |
| 117 /2 | Dathmesh Nauvale           | B.A TIL |              | March       |
| 29     | Kumbhar Biti Dhanaji       | BA-I    | 112          | Rumhhar     |
| 3)     | Kadam Prathamesh Vijay     | BA-III  | 562          | P.V. Kaden  |
| 43     | Rohini Yashwand Wangde     | B.A TI  | 369          | Rapadode    |
| 15]    | Alfiya Abubakar Mulla      | 0 0     | HAVSUS       | diole-      |

12, 44/-1/2=23

### वेण्ताई चव्हाण कॉलेज, कराड भूगोलशास्त्र विभाग 'भूगोलशास्त्र दिन'

Feedback Form for Student

विव्यार्थाचे नाव : अड्बिकेडा खिलाजी तुर्व

हजेरी क्रमांक : 217

: Rushi keshTupe 4546@gmail.com मेल आयडी

शाखा

1) भूगोलाच्या अभ्यासाच्या दृष्टीने या कार्यक्रमाचा तुम्हाला फायदा झाला का ?

## वेणूताई चव्हाण कॉलेज, कराड भूगोलशास्त्र विभाग 'भूगोलशास्त्र दिन'

Feedback Form for Student

विद्यार्थीचे नाव : अंशम किल्माह नागी

हजेरी क्रमांक : 134

: Voibhay Nangare 5@ grain com

शास्त्रा

- भूगोलाच्या अभ्यासाच्या दृष्टीने या कार्यक्रमाचा तुम्हाला फायदा झाला का ? अ) होय ब) नाही
- 2) या कार्यक्रमामुळे 'भूगोल दिना' विषयी योग्य माहिती मिळाली का ? ्रअ) होय ब) नाही
- साधन व्यक्तीनी विषयासंदर्भात कसे मार्गदर्शन केले ?
  - ्रव) संखोल अ) छान
- 4) पूर्ण कार्यक्रमाविषयी तुमचे मत सांगा ?