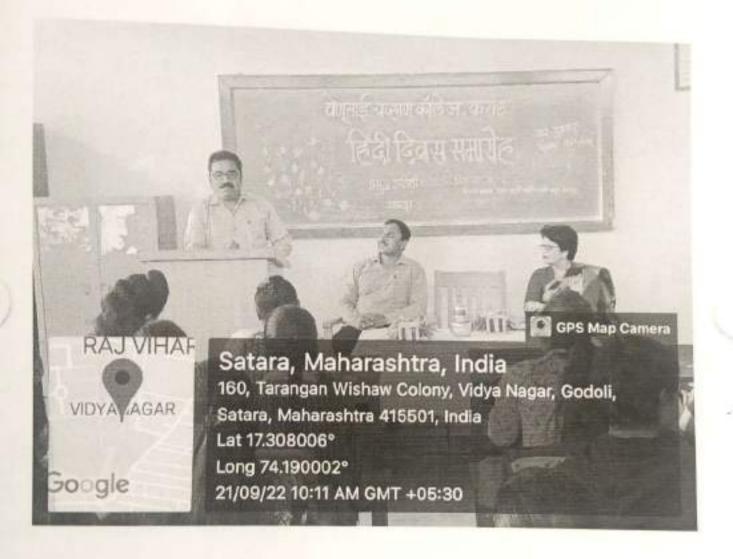

### वेणूताई चव्हाण कॉलेज कराड अर्थशास्त्र विभाग Notice

दिनांक: 14/10/2022

महाविद्यालयातील विद्यार्थ्यांना सुचित करण्यात येते की, 16 ऑक्टोबर हा दिवस 'जागतिक अन्न दिन' म्हणून संपूर्ण जगभर साजरा केला जातो या दिनाचे औचित्य साधून आपल्या परिसरातील गरीब गरजू , निराधार असलेल्यांना प्राध्यापक व विद्यार्थ्यांच्या वतीने फळांचे वाटप सोमवार दिनांक 17 ऑक्टोबर 2022 रोजी 11:30 नंतर करण्यात येणार आहे या उपक्रमात सहभागी होण्यासाठी इच्छुक विद्यार्थांनी विभागात नाव नोंदणी करावी आणि सहभागी व्हावे.

#### वेण्ताई चव्हाण कॉलेज कराड **REPORT** अर्थशास्त्र विभाग आयोजित जागतिक अस्म दिन 2022

अहवाल

अर्थशास्त्र विभागाच्या वतीने 16 ऑक्टोबर हा जागतिक अन्त दिन 17 ऑक्टोबर 2022 रोजी साजरा करण्यात आला. हा दिन साजरा करण्यामागचा उद्देश:अन्न ही माणसाची मूलभूत गरज आहे. अन्न मिळविण्यासाठी सर्वजण प्रयत्न करत असतात, परंत् त्या प्रयत्नाला सर्वांनाच यश येते असं नाही. आजही जगामध्ये उपाशीपोटी झोपणाऱ्या लोकांचे प्रमाण अधिक आहे. अनेकांना दौन वेळचे पुरेसे अन्न मिळत नाही, ही वस्तुस्थिती आहे. 2022 च्या रलीवल हंगर इंडेक्स मध्ये भारताचा 107 वा क्रमांक लागतो. यावरून असे स्पष्ट होते की, भारतामध्ये आजही . उपाशीपोटी झोपणान्या लोकांची संख्या पुष्कळ आहे. इतर देशांच्या तुलनेत भारतात हे प्रमाण अधिक आहे. भारताप्रमाणेच इतर देशांची स्थिती वाईटच आहे हे लोकसंख्या वाढीचे परिणाम आहेत. या विषयाचे गांभीय विद्यार्थ्यांना समजावे आणि समाजाचे आपण देणे लागतो याची जाणीव मिर्माण व्हावी म्हणून 17 ऑक्टोबर 2022 रोजी कराड मधील के. क्रांतिवीर माधवराव जाधव बालगृह (निरीक्षणगृह) येथे जाउन तथ निवास करत असलेल्या ३६ मुलाना 10 किलो सफरचंद व 7 डझन केळीचे वाटप विद्यार्थी व प्राध्यापकांच्या सहकार्यात्न करन हा दिन साजरा करण्यात आला.

संयुक्त राष्ट्रसंघाने 1981 पासून जागतिक अन्न दिन साजरा करण्यास सुरुवात केली. हा दिन साजरा करण्यामार्ग मुख्य उद्देश म्हणजे परिसरातील गौरगरीब कुपोषित, निराधार लोकांना अन्त देणे. त्या विषयी जनजागृती करणे, अन्त्राची नासाडी थांबवणे है आहेत. म्हणूनच शाळा महाविद्यालयातून हा दिन माजरा केला जातो. या हेतूनेच वेणूताई चव्हाण कॉलेज. कराडमधील अर्थशास्त्र विभागाच्यावतीने शहरातील के. क्रांतिवीर माधवराव जाधव बालगृह (निरीक्षणम्ह) येथे जाउन फळांचे वाटप करण्यात आले. यावेळी महाविद्यालयाचे पाचार्य डॉ. एल. जी. जाधव, प्राध्यापक डॉ.एन.ए.पाटील डॉ.ए.बी.मुळीक, सी.एस.आर.पाटील, सी.एस.डी, डॉमे व बह्संख्य विद्याध्यांच्या योगदानातून फळांचे वाटप करण्यात आले. तेथील अधिकारी शिलेवंत प्रतिक यांनी बालगृहाविषयी, तेथील कामकाजाविषयी, घेतल्या जाणाऱ्या काळजी बालगृहात राहत असलेल्या मुलांची देखभाल, आरोज्य,शिक्षण, समस्या इत्यादी विषयी विद्याध्यांना माहिती दिली. इत्यादी उपक्रमासह जागतिक अन्न दिन साजरा करण्यात आला.