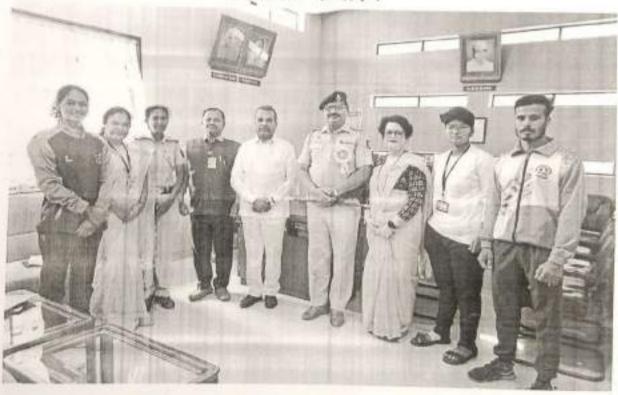

विभाग गीताजयंती समारंभ विषय:- श्रीमद्भगवतगीता आणि भारतीय तत्त्वज्ञान उपस्थितीपत्रक शनिवार, दि:- ०३/१२/२०२२ विद्यार्थ्याचे नाव इन्. क्र. सही स्थिय नित्र भावत क्रियिप सित्रिश भावत D.A.T Madan BAI 24 S.S.Bhoode Dr. Vanolara V. Lonolpe Estd. 1st. May 1971



O Scanned with OKEN Scanner

















### **IDOL WORSHIP**





















## COSTITUTION DAY





### FELICITATION OF ALUMINI ON WOMENS DAY





















## **WORKSHOP BY NDRF**





19 of 19













### SELF DEFENCE PROGRAMME

जे का रंजने मांजले | त्यांसी करूबा आपुले ||
 श्री शिवाजी शिक्षण संस्था, उच्च शिक्षण संडळ, विद्यानगर, कराडचे

वेण्ताई चव्हाण कॉलेज, कराड

ď

कराड शहर पोलिस स्टेशन, कराड यांच्या संयुक्त विद्यमाने आयोजित स्वसंरक्षण शिबीर (विद्यार्थिनींसाठी) (१८ एप्रिल, २०२३ ते २४ एप्रिल, २०२३)

उद्घाटन समारंभ



गेट भेट:- मा, आमदार श्री. बाळासाहेब पाटील माजी सहकार व पणनमंद्रै महाराष्ट्र राज्य तथा पासकमंत्री सालारा जिल्हा, अध्यक्ष, श्री शिवाजी शिक्षण संस्था, उच्च शिक्षण मंडळ, विद्यानगर, कराड

> मा. श्री. बी. आर. पाटील वरिष्ठ पोलीस निरीक्षक, कराड शहर पोलीस स्टेशन, कराड प्राचार्य डॉ. एल. जी. जाधव, वेण्लाई चव्हाण कॉलेज, कराड मा. श्रीमती हसीना मुजावर पोलीस हवालदार कराड शहर पोलीस स्टेशन, कराड





उद्घाटक व प्रमुख अतिथी बोलताना - मा. श्री. बी. आर. पाटील वॉरच्ठ पानीस निरोक्षक, कराड शहर पोलीस स्टेशन, कराव (दि. १८/ ०४/ २०२३)



अध्यक्षीय मनोगत व्यक्त करताना : मा. प्राचार्य डॉ. एल. जी. जाधव वेण्ताई वकाण कॉलेज, कराइ



पशिक्षकः श्रीमती नंदिनी खेतमर व श्री. अभिषेक यादवः प्रशिक्षणार्थी यांना प्रशिक्षण देताना (दि. १८/ ०४/ २०२३ ते २४/ ०४/ २०२३)







समारोप समारभ- अध्यक्ष:- मा. श्री. नंदकुमार बटाणे वदस्य, वो